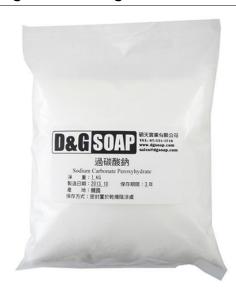

- a. If you don't wash it immediately and cause the tea stains or the sugar to dry and leave stains, you can buy "sodium percarbonate" to use.
- b. 使用方式如下:
  - Separate all parts of the "cap" and immerse them in water.
  - Add an appropriate amount of "sodium percarbonate" to the water.
  - After stirring until bubbles are formed, let it stand overnight.