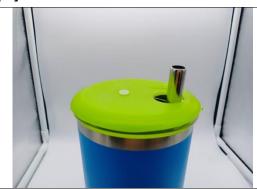

#### D. Dustproof straw cup

- 1. Remove [b.] directly and put it into the environmental protection straw.
- 2. Click [b.] into the round hole [a.].

3. If you use environmentally friendly straws that are hard or longer (over 22 cm), please use [k.]

6. Just snap the part [k.] into the round hole [a.].