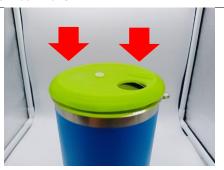

3. Install the part [c.] in the upper square hole of [a.].

4. The combined lid is directly pressed into the 30 oz tumbler.

5. Install the part [g.] on the inside of [b.] and push it in to the end.

6. Install the part [j.] in the groove under [b.].

7. Screw the part [e.] into the thread [b.] to the end and tighten.

8. Insert the part **(**b.**)** into the round hole of the cup cover to complete. **\*Note**: If it is not installed correctly, it may cause leakage.