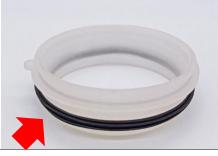

#### B. Combination steps

- 1. Install the part [d.] in the groove at the lower end of [f.]. \*Note: [d.] Install the wider side upwards.
- 2. Install the part [a.] in the upper groove of [f.]. After installation, you can use your fingers to press the lid inward.