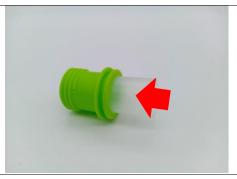

#### B. Combination steps

- 1. Install the part [d.] in the groove at the lower end of [f.]. \*Note: [d.] Install the wider side upwards.
- 2. Install the part [a.] in the upper groove of [f.]. After installation, you can use your fingers to press the lid inward.

3. Install the part [c.] in the upper square hole of [a.].

4. The combined lid is directly pressed into the 30 oz tumbler.

5. Install the part [g.] on the inside of [b.] and push it in to the end.

6. Install the part [j.] in the groove under [b.].