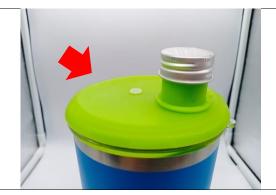

#### C. Sharing thermos cup

1. Remove the installed [a.]

4. 4. Remove the part [c.] and let the hot air leak out so as not to cause the lid to expand and loosen. ※ [C.] Take it off to increase the water output of the tea soup.

2. Put the tea bag into the part [i.], put it directly in [f.], and add hot water.

4. Remove [e.] to start using.

※Applicable to all accessories of YETI 30 oz rambler tumbler : including bag, handle, etc. (You can buy it online)