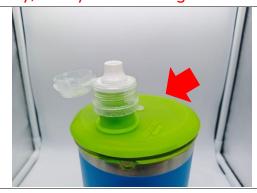

3. Install the part [c.] in the upper square hole of [a.].

4. The combined lid is directly pressed into the 30 oz tumbler.

5. Install the part [g.] on the inside of [b.] and push it in to the end.

6. Install the part [j.] in the groove under [b.].

7. Screw the part [e.] into the thread [b.] to the end and tighten.

8. Insert the part **(**b.**)** into the round hole of the cup cover to complete. **\*Note**: If it is not installed correctly, it may cause leakage.