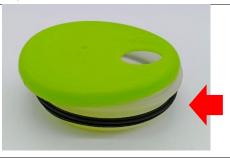

### A. Sport thermos cup (No straw)

- 1. Remove the part [h.] unsealing strip.
- 2. After completion, it can be opened and closed through the front protrusion.

3. Remove the part [e.], replace it with [h.], and screw it down to the end.