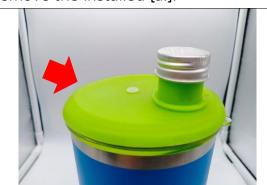

### A. Sport thermos cup (No straw)

- 1. Remove the part [h.] unsealing strip.
- 2. After completion, it can be opened and closed through the front protrusion.

3. Remove the part [e.], replace it with [h.], and screw it down to the end.

4. Click directly into the round hole of the lid to start using. Note: If it is not installed correctly, it may cause leakage.

One-touch cap operation movie