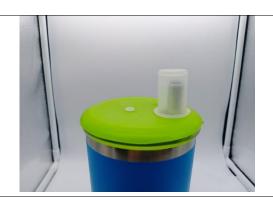

#### B. Combination steps

- 1. Install the part [d.] in the groove at the lower end of [f.]. \*Note: [d.] Install the wider side upwards.
- 2. Install the part [a.] in the upper groove of [f.]. After installation, you can use your fingers to press the lid inward.

3. Install the part [c.] in the upper square hole of [a.].

4. The combined lid is directly pressed into the 30 oz tumbler.

5. Install the part [g.] on the inside of [b.] and push it in to the end.

6. Install the part [j.] in the groove under [b.].

7. Screw the part [e.] into the thread [b.] to the end and tighten.

8. Insert the part **(**b.**)** into the round hole of the cup cover to complete. **\*Note**: If it is not installed correctly, it may cause leakage.