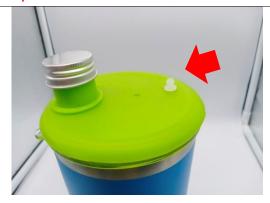

### A. Sport thermos cup (No straw)

- 1. Remove the part [h.] unsealing strip.
- 2. After completion, it can be opened and closed through the front protrusion.

3. Remove the part [e.], replace it with [h.], and screw it down to the end.

4. Click directly into the round hole of the lid to start using. Note: If it is not installed correctly, it may cause leakage.

One-touch cap operation movie

#### [Note]

- The drinking method of this function is "sucking". Because the cup is sealed, it is assumed that the lid of the silicone cup will be deformed and may cause leakage, so please drink with a small amount and more.
- 2. When operating, use your middle finger to hold the back of [h.], and use your thumb and index finger to switch. [h.]
- 3. The cover has a three-stage design:
  - One click in the first stage: dustproof but not leakproof (recommended)
  - Two clicks in the second stage: dustproof and leak-proof (recommended)
  - The third stage is tightly closed.