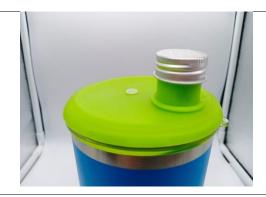

### A. Sport thermos cup (No straw)

- 1. Remove the part [h.] unsealing strip.
- 2. After completion, it can be opened and closed through the front protrusion.

3. Remove the part [e.], replace it with [h.], and screw it down to the end.

4. Click directly into the round hole of the lid to start using. Note: If it is not installed correctly, it may cause leakage.

One-touch cap operation movie