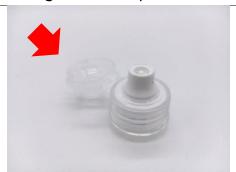

## 1. Description of each part

A. Parts List: There are a total of 11 accessories in this product package. If there are any omissions, please report them immediately.

|                                                                                                                                                                                                                                                                                                                                                                                                                                                                                                                                                                                                                                                                                                                                                                                                                                                                                                                                                                                                                                                                                                                                                                                                                                                                                                                                                                                                                                                                                                                                                                                                                                                                                                                                                                                                                                                                                                                                                                                                                                                                                                                               | •                      | ·                    |                          |
|-------------------------------------------------------------------------------------------------------------------------------------------------------------------------------------------------------------------------------------------------------------------------------------------------------------------------------------------------------------------------------------------------------------------------------------------------------------------------------------------------------------------------------------------------------------------------------------------------------------------------------------------------------------------------------------------------------------------------------------------------------------------------------------------------------------------------------------------------------------------------------------------------------------------------------------------------------------------------------------------------------------------------------------------------------------------------------------------------------------------------------------------------------------------------------------------------------------------------------------------------------------------------------------------------------------------------------------------------------------------------------------------------------------------------------------------------------------------------------------------------------------------------------------------------------------------------------------------------------------------------------------------------------------------------------------------------------------------------------------------------------------------------------------------------------------------------------------------------------------------------------------------------------------------------------------------------------------------------------------------------------------------------------------------------------------------------------------------------------------------------------|------------------------|----------------------|--------------------------|
| a. Silicone lidX1                                                                                                                                                                                                                                                                                                                                                                                                                                                                                                                                                                                                                                                                                                                                                                                                                                                                                                                                                                                                                                                                                                                                                                                                                                                                                                                                                                                                                                                                                                                                                                                                                                                                                                                                                                                                                                                                                                                                                                                                                                                                                                             | b. Drinking<br>partsX1 | c. Air plugX1        | d. Leakproof stripX1     |
| LAXIVE WILL STATE OF THE STATE |                        | ※安裝於杯蓋上              |                          |
| Material: food grade                                                                                                                                                                                                                                                                                                                                                                                                                                                                                                                                                                                                                                                                                                                                                                                                                                                                                                                                                                                                                                                                                                                                                                                                                                                                                                                                                                                                                                                                                                                                                                                                                                                                                                                                                                                                                                                                                                                                                                                                                                                                                                          | Material: food         | Material: food       | Material: food           |
| silicone                                                                                                                                                                                                                                                                                                                                                                                                                                                                                                                                                                                                                                                                                                                                                                                                                                                                                                                                                                                                                                                                                                                                                                                                                                                                                                                                                                                                                                                                                                                                                                                                                                                                                                                                                                                                                                                                                                                                                                                                                                                                                                                      | grade silicone         | grade silicone       | grade silicone           |
| e. Aluminum capX1                                                                                                                                                                                                                                                                                                                                                                                                                                                                                                                                                                                                                                                                                                                                                                                                                                                                                                                                                                                                                                                                                                                                                                                                                                                                                                                                                                                                                                                                                                                                                                                                                                                                                                                                                                                                                                                                                                                                                                                                                                                                                                             | f. Adapter ringX1      | g. Support tubeX1    | h. One-touch capX1       |
|                                                                                                                                                                                                                                                                                                                                                                                                                                                                                                                                                                                                                                                                                                                                                                                                                                                                                                                                                                                                                                                                                                                                                                                                                                                                                                                                                                                                                                                                                                                                                                                                                                                                                                                                                                                                                                                                                                                                                                                                                                                                                                                               |                        |                      |                          |
| Material: Aluminum                                                                                                                                                                                                                                                                                                                                                                                                                                                                                                                                                                                                                                                                                                                                                                                                                                                                                                                                                                                                                                                                                                                                                                                                                                                                                                                                                                                                                                                                                                                                                                                                                                                                                                                                                                                                                                                                                                                                                                                                                                                                                                            | Material: food         | Material: food       | Material: food grade     |
|                                                                                                                                                                                                                                                                                                                                                                                                                                                                                                                                                                                                                                                                                                                                                                                                                                                                                                                                                                                                                                                                                                                                                                                                                                                                                                                                                                                                                                                                                                                                                                                                                                                                                                                                                                                                                                                                                                                                                                                                                                                                                                                               | grade PP               | grade PP             | PP/PE                    |
| i. Ingredients Cup X1                                                                                                                                                                                                                                                                                                                                                                                                                                                                                                                                                                                                                                                                                                                                                                                                                                                                                                                                                                                                                                                                                                                                                                                                                                                                                                                                                                                                                                                                                                                                                                                                                                                                                                                                                                                                                                                                                                                                                                                                                                                                                                         | j. washerX1            | k. Straw cap         | Color                    |
|                                                                                                                                                                                                                                                                                                                                                                                                                                                                                                                                                                                                                                                                                                                                                                                                                                                                                                                                                                                                                                                                                                                                                                                                                                                                                                                                                                                                                                                                                                                                                                                                                                                                                                                                                                                                                                                                                                                                                                                                                                                                                                                               |                        |                      |                          |
| Material: food grade                                                                                                                                                                                                                                                                                                                                                                                                                                                                                                                                                                                                                                                                                                                                                                                                                                                                                                                                                                                                                                                                                                                                                                                                                                                                                                                                                                                                                                                                                                                                                                                                                                                                                                                                                                                                                                                                                                                                                                                                                                                                                                          | Material: food         | Material: food grade | Pink, Black, Yellow,     |
| PP                                                                                                                                                                                                                                                                                                                                                                                                                                                                                                                                                                                                                                                                                                                                                                                                                                                                                                                                                                                                                                                                                                                                                                                                                                                                                                                                                                                                                                                                                                                                                                                                                                                                                                                                                                                                                                                                                                                                                                                                                                                                                                                            | grade silicone         | PP                   | Blue, Clear white, Green |