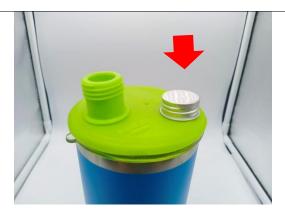

7. Screw the part [e.] into the thread [b.] to the end and tighten.

8. Insert the part **(**b.**)** into the round hole of the cup cover to complete. **\*Note**: If it is not installed correctly, it may cause leakage.

### A. Sport thermos cup (No straw)

- 1. Remove the part [h.] unsealing strip.
- 2. After completion, it can be opened and closed through the front protrusion.

3. Remove the part [e.], replace it with [h.], and screw it down to the end.