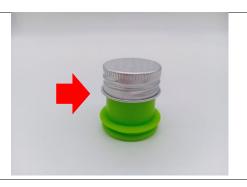

7. Screw the part [e.] into the thread [b.] to the end and tighten.

8. Insert the part **(**b.**)** into the round hole of the cup cover to complete. **\*Note**: If it is not installed correctly, it may cause leakage.