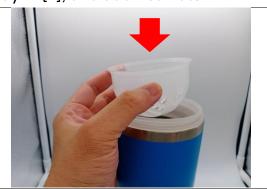

#### B. Boba milk tea cup (No straw)

1. Remove the installed [a.].

3. After adding the parts [i.] into the ingredients, put them directly into the [f.].

4. **(B.)** After removing the whole set with lid, eat the ingredients through the round hole of the lid.

[Note]

- If you feel that it is heavy to use, please do not force it. We also have a straw cup function.
- When adding ingredients, [i.] can be removed and added directly, or it can be added to the 30 oz tumbler cup.
- If the ingredients are not soaked in the beverage all the time (such as drunk or not filled), they may become dry and lose lubricity. You can tilt the cup slightly to let the beverage soak the ingredients before eating.
- The actual eating method of this function is to absorb, please use a little force when eating.