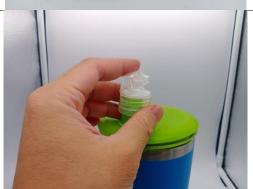

4. Click directly into the round hole of the lid to start using. Note: If it is not installed correctly, it may cause leakage.

One-touch cap operation movie