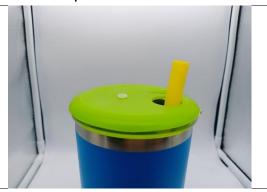

#### D. Dustproof straw cup

- 1. Remove [b.] directly and put it into the environmental protection straw.
- 2. Click [b.] into the round hole [a.].

3. If you use environmentally friendly straws that are hard or longer (over 22 cm), please use [k.]

6. Just snap the part [k.] into the round hole [a.].