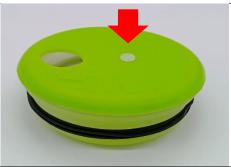

#### [Note]

- The drinking method of this function is "sucking". Because the cup is sealed, it is assumed that the lid of the silicone cup will be deformed and may cause leakage, so please drink with a small amount and more.
- 2. When operating, use your middle finger to hold the back of [h.], and use your thumb and index finger to switch. [h.]
- 3. The cover has a three-stage design:
  - One click in the first stage: dustproof but not leakproof (recommended)
  - Two clicks in the second stage: dustproof and leak-proof (recommended)
  - The third stage is tightly closed.