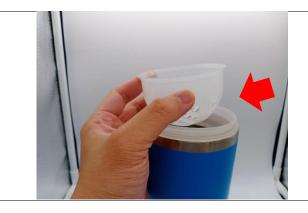

#### B. Boba milk tea cup (No straw)

1. Remove the installed [a.].

3. After adding the parts [i.] into the ingredients, put them directly into the [f.].

4. **(B.)** After removing the whole set with lid, eat the ingredients through the round hole of the lid.