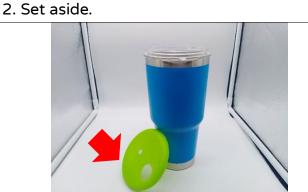

#### B. Boba milk tea cup (No straw)

1. Remove the installed [a.].

3. After adding the parts [i.] into the ingredients, put them directly into the [f.].

4. **(B.)** After removing the whole set with lid, eat the ingredients through the round hole of the lid.

#### C. Sharing thermos cup

1. Remove the installed [a.]

4. 4. Remove the part [c.] and let the hot air leak out so as not to cause the lid to expand and loosen. ※ [C.] Take it off to increase the water output of the tea soup.