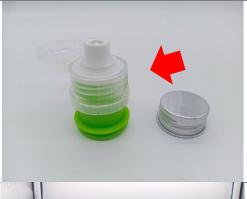

7. Screw the part [e.] into the thread [b.] to the end and tighten.

8. Insert the part **(**b.**)** into the round hole of the cup cover to complete. **\*Note**: If it is not installed correctly, it may cause leakage.

### A. Sport thermos cup (No straw)

- 1. Remove the part [h.] unsealing strip.
- 2. After completion, it can be opened and closed through the front protrusion.

3. Remove the part [e.], replace it with [h.], and screw it down to the end.